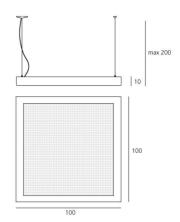

#### **DIMENSIONS**

 Length:
 (cm) 100

 Width:
 (cm) 100

 Height:
 (cm) 10

 Max Height from ceiling:
 (cm) 200

Cutout shape:

## Dimensions