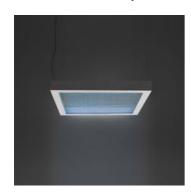

## Altrove Kelvin sospensione - Direct Light

#### **DESCRIPTION:**

In a m² of surface where the light flows in a fluid way on transparent wires and, through a mirrored reflector, materializes a lighting and volumetric effect wich is controlled. It is a cubic metre of light where everything is endlessly reflected, freely modulating more than a million of chromatic effects. The space is no more just one, but several, or simply "else", illusory perception of reality, which drives to a new place, elsewhere. Three versions are available, with three kind of light. Opening light: perimeter structure made of steel, top side mirror reflector, side diffusers made of opaline methacrylate, front diffuser in transparent engraved methacrylate. Volumetric light: perimeter structure made of steel, top side segment reflector, side diffusers made of opaline methacrylate, front diffuser in transparent engraved methacrylate. Fluid light: perimeter structure made of steel, side diffusers made of opaline methacrylate, front diffuser in transparent engraved methacrylate.

#### **DIMENSIONS**

 Length:
 (cm) 100

 Width:
 (cm) 100

 Height:
 (cm) 10

 Max Height from ceiling:
 (cm) 200

Cutout shape: