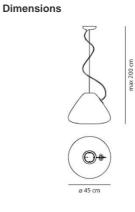

## DIMENSIONS

Cutout width: (cm) 45 Max Height from ceiling: (cm) 220 Cutout shape: