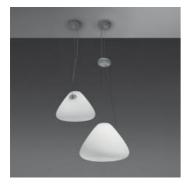

# Capsule sospensione 45 - Halo

## **DESCRIPTION**:

"As the name implies its a capsule of light that extracts a new form from the process of hand made glass production, celebrating the anniversary of Apollo and a new age of discovery in even the most simple of objects." Suspension lamp available in two dimensions and in the fluorescent or halogen versions. Materials: etched blown glass diffuser; silicone rubber lamp support; in the fluorescent version, opal methacrylate ballast disk.