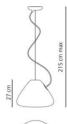

# **DIMENSIONS**

Cutout width: (cm) 36 Max Height from ceiling: (cm) 215

Cutout shape:

## **Dimensions**