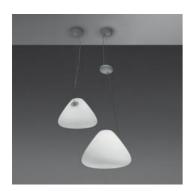

# Capsule sospensione 36 - Halo

## **DESCRIPTION:**

"As the name implies its a capsule of light that extracts a new form from the process of hand made glass production, celebrating the anniversary of Apollo and a new age of discovery in even the most simple of objects." Suspension lamp available in two dimensions and in the fluorescent or halogen versions. Materials: etched blown glass diffuser; silicone rubber lamp support; in the fluorescent version, opal methacrylate ballast disk.

# **DIMENSIONS**

Cutout width: (cm) 36 Max Height from ceiling: (cm) 215

Cutout shape: