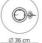

# **DIMENSIONS**

Cutout width: (cm) 36 Max Height from ceiling: (cm) 215

Cutout shape: