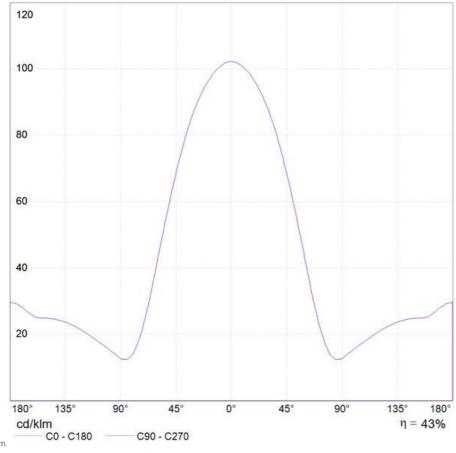

d aluminium, opal methacrylate Design, Hydro Indoor Private Residence

### OPTICS

Area contract:

Emission:

Diffused And Direct

### DIMENSIONS

Height:(cm) 25Cutout width:(cm) 76Max Height from ceiling:(cm) 200Cutout shape:

#### LAMPS INCLUDED

| Category:               | FLUO    |
|-------------------------|---------|
| Number:                 | 1       |
| Lbs:                    | Tc-tel  |
| Watt:                   | 42      |
| Socket:                 | Gx24q-4 |
| Туре:                   | Fsmh    |
| Colour Rendering:       | 1b      |
| Colour temperature (K): | 3000    |
| Duration (h):           | 10000   |
|                         |         |





LAMP

Dimensions

IP 20 🚸 🐺 🖻

### ELECTRICAL

Starter: Voltage: electronic 220V-240V

# **Artemide**

DIAGRAMS



Polar curve



# **Artemide**