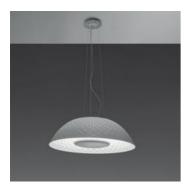

# **Cosmic Rotation sospensione - Fluo**

#### **DESCRIPTION**:

"This is a balanced addition to the Cosmic Series that plays a calmer more sedate role in defining tradition spaces in a known typological form. Its highly efficient and gives a very harmonic light 360 degree ambiance, emitting some through its skin to enjoy the complex mathematics of its unique surface". Materials: painted aluminium lighting unit; injectionmoulded opal methacrylate diffuser.

#### Light emission

Diffused And Direct