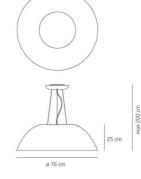

### DIMENSIONS

Height:(cm) 25Cutout width:(cm) 76Max Height from ceiling:(cm) 200Cutout shape: