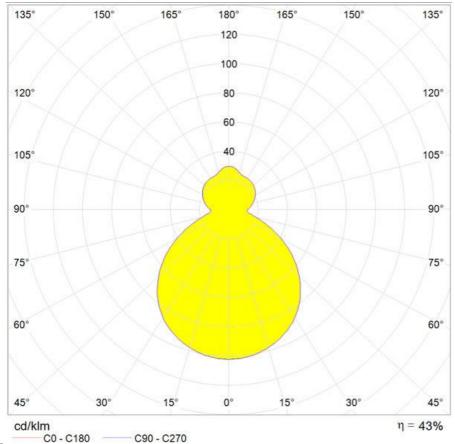

0A White Painted aluminium, opal methacrylate Design, Hydro Indoor Private Residence

### OPTICS

Area contract:

Emission:

Diffused And Direct

### DIMENSIONS

Height:(cm) 25Cutout width:(cm) 76Max Height from ceiling:(cm) 200Cutout shape:

#### LAMPS INCLUDED

| Category:               | FLUO    |
|-------------------------|---------|
| Number:                 | 1       |
| Lbs:                    | Tc-tel  |
| Watt:                   | 42      |
| Socket:                 | Gx24q-4 |
| Туре:                   | Fsmh    |
| Colour Rendering:       | 1b      |
| Colour temperature (K): | 3000    |
| Duration (h):           | 10000   |
|                         |         |





LAMP

Dimensions

IP 20 🚸 🐺 🖻

### ELECTRICAL

Starter: Voltage: electronic 220V-240V

# **Artemide**

DIAGRAMS



Polar curve



# **Artemide**