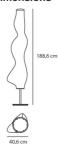

#### **DIMENSIONS**

Height: (cm) 188 Cutout width: (cm) 40.6 Cutout shape:

#### **Dimensions**