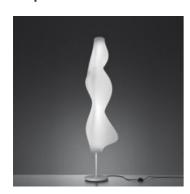

# **Empirico terra**

## DESCRIPTION:

Floor lamp, extensione of the Empirico range. Structure in painted aluminum, rotationally moulded polyethylene with opal glossy finish.

#### **Features**

Product name: Empirico terra
Article Code: 1654010A
Colour: White

Material: Polyethylene, aluminum

Series: Design Environment: Indoor

Area contract: Private Residence