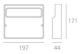

## **DIMENSIONS**

 Length:
 (cm) 19.7

 Width:
 (cm) 17.1

 Height:
 (cm) 4.4

 Cutout shape:

Weight: 0.8

Glow Wire Test: 960 °

### **Dimensions**