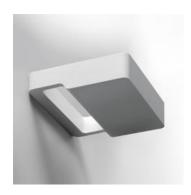

## Square - TC-DEL - Grey

## **DESCRIPTION:**

Wall lamp with indirect lighting using 300W halogen and 18W TC-DEL fluorescent lamps. Die-cast aluminium body with white or grey paint finish. Electronic ballast with fluorescent version. Complies with standard EN60598-1 and other specific standards.

### Light emission

Indirect

**TECHNICAL DATA SHEET** 

Features

Product name: Square - TC-DEL - Grey

Article Code: M061990
Colour: Grey
Material: Aluminium
Series: Architectural
Environment: Indoor

Area contract: