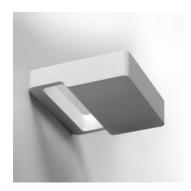

## Square - QT-DE12 - Grey

#### **DESCRIPTION:**

Wall lamp with indirect lighting using 300W halogen and 18W TC-DEL fluorescent lamps. Die-cast aluminium body with white or grey paint finish. Electronic ballast with fluorescent version. Complies with standard EN60598-1 and other specific standards.

#### Light emission

Indirect

**TECHNICAL DATA SHEET** 

**Features** 

Product name: Square - QT-DE12 - Grey

M061890 Article Code: Colour: Grey

Material: Aluminium Architectural Series: Environment: Indoor

Area contract: