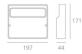

## **DIMENSIONS**

(cm) 19.7 Length: (cm) 17.1 Width: Height: (cm) 4.4 Cutout shape:

Weight:

0.8 Glow Wire Test: 960 °

#### **Dimensions**