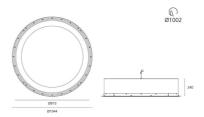

### **DIMENSIONS**

Cutout width: (cm) 97 Cutout diameter: (cm) 100 Recessed depth: (cm) 24 Cutout shape: Rounded Weight: 7.5 Glow Wire Test: 650°

### **Dimensions**