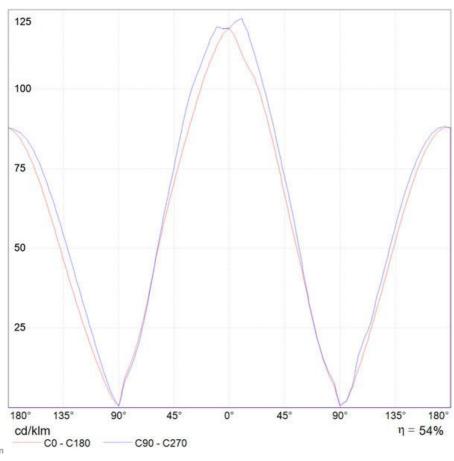

ted metal structure; injection-moulded thermoplastic diffuser.

## Light emission



Direct,indirect



IP 20 🗘 🌃 🔻

## **TECHNICAL DATA SHEET**

#### **Features**

Product name: Spilli soffitto Fluo - Polished black

Article Code: 1657020A Polished black Colour: Material: Painted metal, plastic

Series: Design Environment: Indoor

Area contract: Private Residence

## **OPTICS**

Emission: Direct,indirect

## **DIMENSIONS**

Height: (cm) 28 Cutout width: (cm) 60 Base Diameter: (cm) 14 Cutout shape:

## LAMPS NOT INCLUDED

Category: FLUO Number: Tc-tel Lbs: Watt: 42 Socket: Gx24q-5 Fsmh Type: Colour Rendering: N/s Colour temperature (K): 3000 10000 Duration (h):

#### **Dimensions**



## LAMP



#### **ELECTRICAL**

Starter: Electronic Voltage: 220V-240V



## **DIAGRAMS**



Polar curve



# **Artemide**