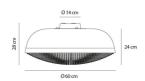

## **DIMENSIONS**

Height: (cm) 28 Cutout width: (cm) 60 Base Diameter: (cm) 14 Cutout shape:

#### **Dimensions**