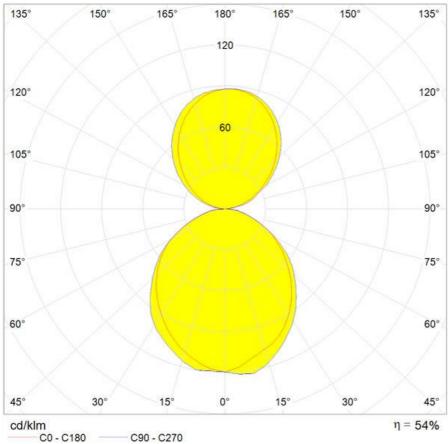

Materials: painted metal structure; injection-moulded thermoplastic diffuser.

## Light emission



Direct,indirect



IP 20 🗘 🌃 🔻

## **TECHNICAL DATA SHEET**

#### **Features**

Product name: Spilli soffitto Fluo - Polished black

Article Code: 1657020A Polished black Colour: Material: Painted metal, plastic

Series: Design Environment: Indoor

Area contract: Private Residence

## **OPTICS**

Emission: Direct,indirect

## **DIMENSIONS**

Height: (cm) 28 Cutout width: (cm) 60 Base Diameter: (cm) 14 Cutout shape:

## LAMPS NOT INCLUDED

Category: FLUO Number: Tc-tel Lbs: Watt: 42 Socket: Gx24q-5 Fsmh Type: Colour Rendering: N/s Colour temperature (K): 3000 10000 Duration (h):

#### **Dimensions**



## LAMP



#### **ELECTRICAL**

Starter: Electronic Voltage: 220V-240V



## **DIAGRAMS**



Polar curve



# **Artemide**