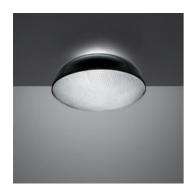

## Spilli soffitto Fluo - Polished black

#### **DESCRIPTION:**

Materials: painted metal structure; injection-moulded thermoplastic diffuser.

## Light emission

Direct,indirect

IP 20 🗘 🌃 🔻

## **OPTICS**

Emission: Direct,indirect