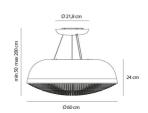

## **DIMENSIONS**

 Height:
 (cm) 50

 Cutout width:
 (cm) 60

 Base Diameter:
 (cm) 21.8

 Max Height from ceiling:
 (cm) 200

Cutout shape:

#### **Dimensions**