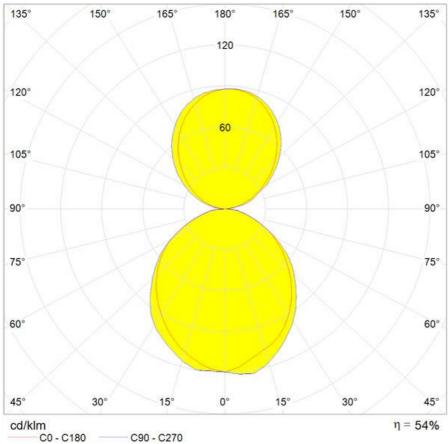

ON:**

Spilli sospensione FLUO - polished white

## Light emission



Direct,indirect



## **TECHNICAL DATA SHEET**

**Features** 

Product name: Spilli sospensione Fluo - Polished

black
Article Code: 1656020A
Colour: Polished black
Material: Painted Metal,plastic

Series: Design Environment: Indoor

Area contract: Private Residence

## **OPTICS**

Emission: Direct,indirect

## **DIMENSIONS**

 Height:
 (cm) 50

 Cutout width:
 (cm) 60

 Base Diameter:
 (cm) 21.8

 Max Height from ceiling:
 (cm) 200

Cutout shape:

#### LAMPS NOT INCLUDED

Category: FLUO Number: Tc-tel Lbs: Watt: 42 Socket: Gx24q-5 Fsmh Type: Colour Rendering: N/s Colour temperature (K): 3000 Duration (h): 10000

#### **Dimensions**



### LAMP



## ELECTRICAL

Starter: Electronic Voltage: 220V-240V



## **DIAGRAMS**



Polar curve



# **Artemide**