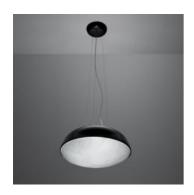

## Spilli sospensione Fluo - Polished black

#### **DESCRIPTION:**

Spilli sospensione FLUO - polished white

## **TECHNICAL DATA SHEET**

**Features** 

Product name: Spilli sospensione Fluo - Polished

black
Article Code: 1656020A
Colour: Polished black
Material: Painted Metal,plastic

Series: Design Environment: Indoor