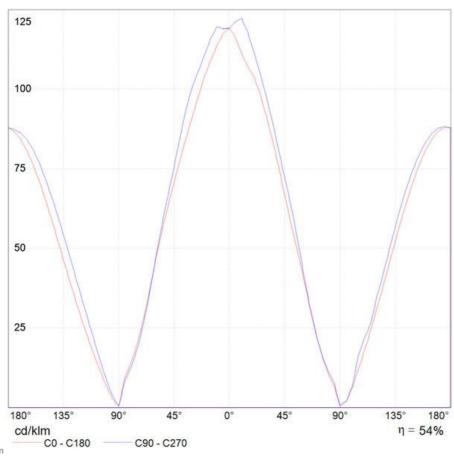

ospensione FLUO - polished white

## Light emission



Direct,indirect



## **TECHNICAL DATA SHEET**

**Features** 

Product name: Spilli sospensione Fluo - Polished

black
Article Code: 1656020A
Colour: Polished black
Material: Painted Metal,plastic

Series: Design Environment: Indoor

Area contract: Private Residence

## **OPTICS**

Emission: Direct,indirect

## **DIMENSIONS**

 Height:
 (cm) 50

 Cutout width:
 (cm) 60

 Base Diameter:
 (cm) 21.8

 Max Height from ceiling:
 (cm) 200

Cutout shape:

#### LAMPS NOT INCLUDED

Category: FLUO Number: Tc-tel Lbs: Watt: 42 Socket: Gx24q-5 Fsmh Type: Colour Rendering: N/s Colour temperature (K): 3000 Duration (h): 10000

#### **Dimensions**



### LAMP



## ELECTRICAL

Starter: Electronic Voltage: 220V-240V



## **DIAGRAMS**



Polar curve



# **Artemide**