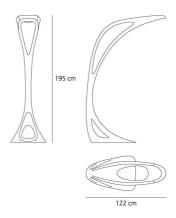

## **DIMENSIONS**

Length: (cm) 122 Height: (cm) 188 Cutout shape:

### **Dimensions**