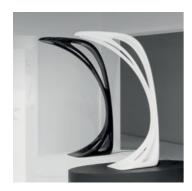

## Genesy - White - Halo

#### **DESCRIPTION:**

"As in the organic development of trees, a sweeping canopy emerges through an extensive interconnected supporting network at the base. The primary components of this organic analogy are transformed from abstract diagrams into Genesy's fluid design. The lamp's structure increases in complexity as it rises from the floor. Like a growing organism, the central support sprouts branches that adopt a greater radial geometry to enhance the dynamic tensional forces of the structure. Nature continues to inform the design as these branches frame voids, enhancing the contrast between positive and negative, convex and concave, tension and compression." Injection-moulded foam

polyurethane.

With touch dimmer. Direct Led light and indirect light (halogen or HQI) are manageable separately by two touch dimmers placed on the body lamp.