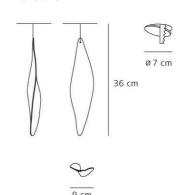

# **DIMENSIONS**

Width: (cm) 9 Height: (cm) 36 Cutout diameter: (cm) 7 Cutout shape: Rounded

#### **Dimensions**