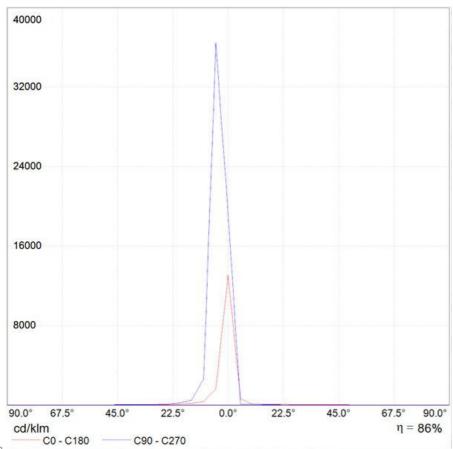

e or LED source. Materials: chromed steel structure; body lamp-diffuser in transparent methacrylate with texture; recessed lighting unit in die-cast aluminium.

# Light emission



Diffused





# **TECHNICAL DATA SHEET**

#### **Features**

Product name: Cosmic Leaf Mini incasso - Led

Article Code: 1511010A

Colour: Transparent

Material: Chrome-plated steel, transparent methacrylate with texture, painted

metal

Series: Design Environment: Indoor

Private Residence Area contract:

# **OPTICS**

Emission: Diffused

# **DIMENSIONS**

Width: (cm) 9 Height: (cm) 36 Cutout diameter: (cm) 7 Cutout shape: Rounded

# **LAMPS INCLUDED**

Category: LED Watt: Led Typology: Color Rendering: N/s

#### **Dimensions**



# LAMP



# **ELECTRICAL**

Voltage: 220V-240V



# **DIAGRAMS**



Polar curve



Cartesian diagram

# **Artemide**