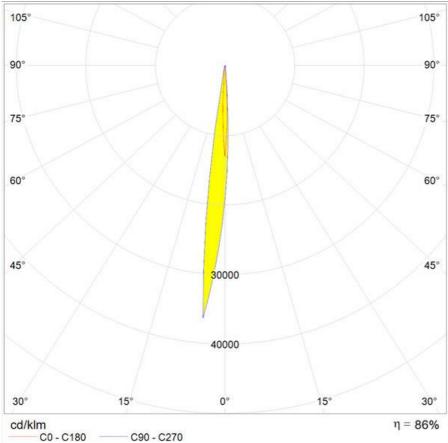

en, metal halide or LED source. Materials: chromed steel structure; body lamp-diffuser in transparent methacrylate with texture; recessed lighting unit in die-cast aluminium.

# Light emission



Diffused





# **TECHNICAL DATA SHEET**

#### **Features**

Product name: Cosmic Leaf Mini incasso - Led

Article Code: 1511010A

Colour: Transparent

Material: Chrome-plated steel, transparent methacrylate with texture, painted

metal

Series: Design Environment: Indoor

Private Residence Area contract:

# **OPTICS**

Emission: Diffused

# **DIMENSIONS**

Width: (cm) 9 Height: (cm) 36 Cutout diameter: (cm) 7 Cutout shape: Rounded

# **LAMPS INCLUDED**

Category: LED Watt: Led Typology: Color Rendering: N/s

#### **Dimensions**



# LAMP



# **ELECTRICAL**

Voltage: 220V-240V



# **DIAGRAMS**



Polar curve



Cartesian diagram

# **Artemide**