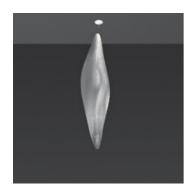

#### **DESCRIPTION:**

"It appears as a digital leaf from another World , embedded with scales like a reptile or an insect which gather light and shadow on its body to seduce a mate." Recessed lamp, with matching table, floor and suspension versions. Available in two sizes (Incasso and Mini Incasso), with halogen, metal halide or LED source. Materials: chromed steel structure; body lamp-diffuser in transparent methacrylate with texture; recessed lighting unit in die-cast aluminium.

# Light emission

Diffused

#### **Dimensions**