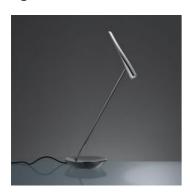

## Egle tavolo Led - Black

#### **DESCRIPTION:**

The stem is adjustable in all directions thanks to a spherical pivot positioned on the base. The diffuser, fitted with a concentrating lens, rotates 360° on the vertical axis, enabling to point the light beam in different positions. When the diffuser is directed downwards vertically, the base acts as a reflector. The slightly concave form of the base enables to use it as an object-holder. Materials: chromed or painted

zamak base and diffuser; stem in steel.