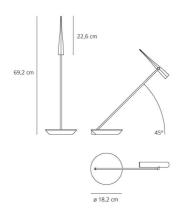

## **DIMENSIONS**

(cm) 69.2 Height: Cutout width: (cm) 18.2 360 Rotation: Cutout shape:

## **Dimensions**