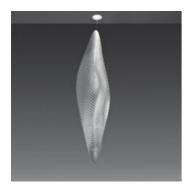

#### **DESCRIPTION:**

"It appears as a digital leaf from another World , embedded with scales like a reptile or an insect which gather light and shadow on its body to seduce a mate." Materials: chromed steel structure; body lamp-diffuser in transparent methacrylate with texture; painted metal lighting unit.

Diffused