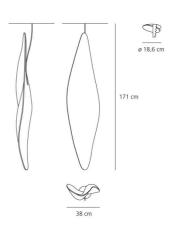

#### DIMENSIONS

| Width:           | (cm) 38   |
|------------------|-----------|
| Height:          | (cm) 171  |
| Cutout diameter: | (cm) 18.6 |
| Cutout shape:    | Rounded   |