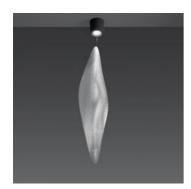

#### Cosmic Leaf soffitto - Halo

#### **DESCRIPTION:**

"It appears as a digital leaf from another World , embedded with scales like a reptile or an insect which gather light and shadow on its body to seduce a mate." Suspension lamp, with matching table, recessed and suspension versions. Available with halogen or metal halide source. Materials: chromed steel structure; body lampdiffuser in transparent methacrylate with texture; painted metal lighting unit.

### **DIMENSIONS**

Width: (cm) 38 Height: (cm) 192 Cutout diameter: (cm) 22 Rounded Cutout shape: