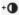

### **DIMENSIONS**

Width: (cm) 38 Height: (cm) 192 Cutout diameter: (cm) 22 Rounded Cutout shape:

#### **Dimensions**