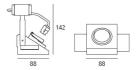

## **DIMENSIONS**

Length: (cm) 8.8 Width: (cm) 8.8 (cm) 15 Height: Cutout length: (cm) 9 **Cutout Width:** (cm) 9 Recessed depth: (cm) 16 Cutout shape: Squared Weight: 0.5 Glow Wire Test: 960°

#### **Dimensions**