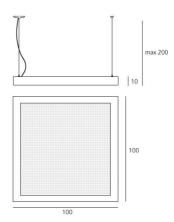

### **DIMENSIONS**

Length: (cm) 100 Width: (cm) 100 Height: (cm) 10 Max Height from ceiling: (cm) 200

Cutout shape:

# Dimensions