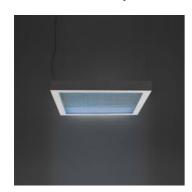

# Altrove MWL sospensione - Volumetric Light

#### **DESCRIPTION:**

In a m<sup>2</sup> of surface where the light flows in a fluid way on transparent wires and, through a mirrored reflector, materializes a lighting and volumetric effect wich is controlled. It is a cubic metre of light where everything is endlessly reflected, freely modulating more than a million of chromatic effects. The space is no more just one, but several, or simply "else", illusory perception of reality, which drives to a new place, elsewhere. Three versions are available, with three kind of light. Opening light: perimeter structure made of steel, top side mirror reflector, side diffusers made of opaline methacrylate, front diffuser in transparent engraved methacrylate. Volumetric light: perimeter structure made of steel, top side segment reflector, side diffusers made of opaline methacrylate, front diffuser in transparent engraved methacrylate. Fluid light: perimeter structure made of steel, side diffusers made of opaline methacrylate, front diffuser in transparent engraved methacrylate.

## **OPTICS**

Emission: Direct, indirect