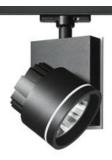

## Picto 125 LED Ceiling - 4000K - Black/White

DESIGN BY :

Artemide

MATERIALS : Aluminium

#### **DESCRIPTION:**

Directional spotlight using monochromatic Led with neutral white tone. Comes with surface plate for ceiling mounting. Body made from aluminium and injection moulded high-quality polyamide. Tilt angle ranging from -90° to 90°, rotation of up to 355°. Precise inclination by means of a graduation specially designed, with a locking mechanism. Electronic power supply. Wide range of accessories. Not suitable for wall installation. Complies with standard EN60598-1 and other specific standards.