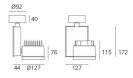

#### Dimensions

0 0

#### DIMENSIONS

| Width:          | (cm) 12.7 |
|-----------------|-----------|
| Height:         | (cm) 17.2 |
| Cutout width:   | (cm) 12.7 |
| Inclination:    | -90/+90   |
| Rotation:       | 355       |
| Cutout shape:   |           |
| Weight:         | 2.3       |
| Glow Wire Test: | 850 °     |