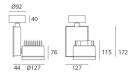

### Features

Product name:

Article Code: Colour: Material: Series: Environment: Area contract:

OPTICS Emission:

Width:

Height:

DIMENSIONS

Cutout width:

Inclination:

Rotation:

Picto 125 LED Ceiling - 3000K -White/Antracite grey M225721MFL White/Antracite grey Aluminium Architectural Indoor Retail, Museum & Exihibitions, , Private Residence

Accent Lighting

(cm) 12.7

(cm) 17.2

(cm) 12.7

-90/+90

355

2.3

850 °

#### Dimensions

LAMP

IP20 🚸 🕅