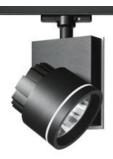

## Picto 125 LED Ceiling - 3000K - White/Antracite grey

### **DESCRIPTION**:

Directional spotlight using monochromatic Led with warm white tone. Comes with surface plate for ceiling mounting. Body made from aluminium and injection moulded high-quality polyamide. Tilt angle ranging from -90° to 90°, rotation of up to 355°. Precise inclination by means of a graduation specially designed, with a locking mechanism. Electronic power supply. Wide range of accessories. Not suitable for wall installation. Complies with standard EN60598-1 and other specific standards.

Optic MFL (2x10° < angle < 2x15°)

Accent Lighting