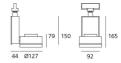

## **DIMENSIONS**

Width: (cm) 9.2 Height: (cm) 16.5 Cutout width: (cm) 12.7 Inclination: -90/+90 355 Rotation:

Cutout shape:

Weight: 1.8 Glow Wire Test: 850°

### **Dimensions**