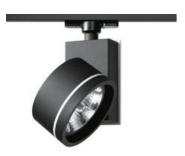

## Picto 125 Halo Vertical Ceiling - QR111 - Black

## **DESCRIPTION:**

Directional spotlight with ceiling surface plate using 12V QR111 halogen lamps. Body made from aluminium and injection moulded high-quality polyamide. Tilt angle ranging from -90° to 90°, rotation of up to 355°. Precise inclination by means of a graduation specially designed, with a locking mechanism. Electronic transformer dimmable by trailing or leading edge phase-cutting dimmer. Wide range of accessories. Not suitable for wall installation. Complies with standard EN60598-1 and other specific standards.

#### Light emission

Accent Lighting

# **OPTICS**

**Features** 

Emission: Accent Lighting