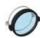

## Picto 125 Halo Vertical Ceiling - QR111 - Black

## **DESCRIPTION:**

Directional spotlight with ceiling surface plate using 12V QR111 halogen lamps. Body made from aluminium and injection moulded high-quality polyamide. Tilt angle ranging from -90° to 90°, rotation of up to 355°. Precise inclination by means of a graduation specially designed, with a locking mechanism. Electronic transformer dimmable by trailing or leading edge phase-cutting dimmer. Wide range of accessories. Not suitable for wall installation. Complies with standard EN60598-1 and other specific standards.