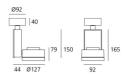

## **DIMENSIONS**

 Width:
 (cm) 9.2

 Height:
 (cm) 16.5

 Cutout width:
 (cm) 12.7

 Inclination:
 -90/+90

 Rotation:
 355

Cutout shape:

Weight: 1.8 Glow Wire Test: 850 °

## **Dimensions**