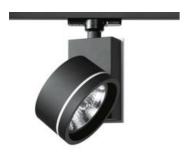

# Picto 125 Halo Vertical ceiling - QR111 - White/Anthracite grey

#### **DESCRIPTION:**

Directional spotlight with ceiling surface plate using 12V QR111 halogen lamps. Body made from aluminium and injection moulded high-quality polyamide. Tilt angle ranging from -90° to 90°, rotation of up to 355°. Precise inclination by means of a graduation specially designed, with a locking mechanism. Electronic transformed immable by trailing or leading edge phase-cutting dimmer. Wide range of accessories. Not suitable for wall installation. Complies with standard EN60598-1 and other specific standards.

## **TECHNICAL DATA SHEET**

Features

Product name: Picto 125 Halo Vertical ceiling -

QR111 - White/Anthracite grey

Article Code: M225221

Colour: White/Anthracite grey

Material: Aluminium
Series: Architectural
Environment: Indoor