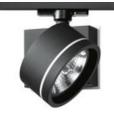

## Picto 125 Halo horizontal Ceiling - QR111 - Black/White

#### **DESCRIPTION**:

Directional spotlight with ceiling surface plate using 12V QR111 halogen lamps. Body made from aluminium and injection moulded high-quality polyamide. Tilt angle ranging from -90° to 90°, rotation of up to 355°. Precise inclination by means of a graduation specially designed, with a locking mechanism. Electronic transformer dimmable by trailing or leading edge phase-cutting dimmer. Wide range of accessories. Not suitable for wall installation. Complies with standard EN60598-1 and other specific standards.

QR111 (G53) 12V max.100W