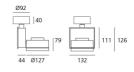

# Dimensions

Accent Lighting

(cm) 13.2

(cm) 12.6

(cm) 12.7

-90/+90

355

1.8 850 °

HALO