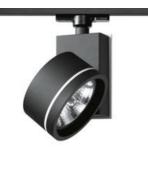

### Picto 125 Halo Vertical Ceiling - QR111 - Black/White

**DESIGN BY :** Artemide

#### **DESCRIPTION:**

Directional spotlight with ceiling surface plate using 12V QR111 halogen lamps. Body made from aluminium and injection moulded high-quality polyamide. Tilt angle ranging from -90° to 90°, rotation of up to 355°. Precise inclination by means of a graduation specially designed, with a locking mechanism. Electronic transformer dimmable by trailing or leading edge phase-cutting dimmer. Wide range of accessories. Not suitable for wall installation. Complies with standard EN60598-1 and other specific standards.

DIMENSIONS

Picto 125 Halo Vertical Ceiling -QR111 - Black/White M225211 Black / White Aluminium Architectural Indoor Retail, Museum & Exihibitions, , Private Residence

Accent Lighting