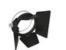

### Picto 125 Halo Vertical Ceiling - QR111 - Black/White

**DESIGN BY :** Artemide

#### **DESCRIPTION:**

Directional spotlight with ceiling surface plate using 12V QR111 halogen lamps. Body made from aluminium and injection moulded high-quality polyamide. Tilt angle ranging from -90° to 90°, rotation of up to 355°. Precise inclination by means of a graduation specially designed, with a locking mechanism. Electronic transformer dimmable by trailing or leading edge phase-cutting dimmer. Wide range of accessories. Not suitable for wall installation. Complies with standard EN60598-1 and other specific standards.