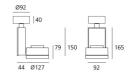

### Dimensions

LAMP IP20 ↔ 🕅

+0-

Voltage:

#### ELECTRICAL

Trasformer availability: Transformer voltage: Emergency availability: Integrated 20-100W Dimmable by trailing or leading edge external dimmers. 220V-240V

 Width:
 (cm) 9.2

 Height:
 (cm) 16.5

 Cutout width:
 (cm) 12.7

 Inclination:
 -90/+90

 Rotation:
 355

 Cutout shape:
 Weight:
 1.8

 Glow Wire Test:
 850 °