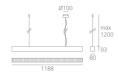

## **DIMENSIONS**

 Length:
 (cm) 118

 Width:
 (cm) 8

 Height:
 (cm) 9.3

Cutout shape:

Weight: 5.1 Glow Wire Test: 960 °

#### **Dimensions**