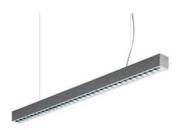

## Kalifa II Suspension 1200 Direct Emission - T16 1x28W - White

### **DESCRIPTION:**

Single pendant light with direct lighting using 28W and 54W T16 fluorescent light source. Extruded aluminium body with a white or grey paint finish, available in lengths of 1188mm and 2400mm. Super pure aluminium optics. Light output ratio: 82%. DARK LIGHT emission is in compliance with EN12464-1 standard. Electronic control gear, with or without dimming control. Emergency lighting on request. Quick adjustment steel suspension cables.