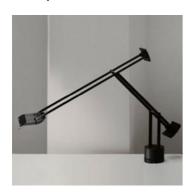

## Tizio plus

#### **DESCRIPTION:**

Table lamp in painted polycarbonate. Adjustable counterbalanced arms and head. Plus version with tilting head.

Lamp included. With dimmer. The innovation of Tizio is its construction: a 230/240V or 12V transformer in the lamp base powers a halogen lamp through rods and buttons. Besides having a structural function, they carry electrical current without electric cables.