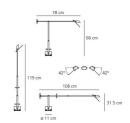

#### **DIMENSIONS**

Length: (cm) 78 (cm) 66 Height: Base Diameter: (cm) 11 Max Extension Height: (cm) 119 Max Extension Length: (cm) 108 Inclination: