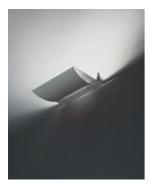

### Titie 26 Metal grey

**DESIGN BY :** 

Bruno Houssin + Alain Girot 1998

MATERIALS : Metal

**DESCRIPTION :** Structure and diffuser in painted metal.

#### Lamp included.

+0-

IP 20 🛈 🌆 🕅 🖻

Indirect Asymmetrical

TECHNICAL DATA SHEET

Titie 26 Metal grey

Design, Architectural

Indirect Asymmetrical