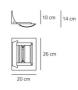

A023810

Metal grey

Metal

Indoor

(cm) 26

(cm) 20

(cm) 14

#### DIMENSIONS

| Length:       |  |
|---------------|--|
| Width:        |  |
| Height:       |  |
| Cutout shape: |  |