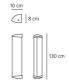

# **DIMENSIONS**

Length: (cm) 120 Width: (cm) 10 Height: (cm) 8 Cutout shape:

#### **Dimensions**