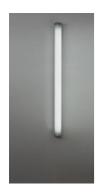

## Telefo 120

#### **DESCRIPTION:**

Wall support in aluminium; diffuser in opaline methacrylate; end plates in polished chromed metal.

## Light emission

Diffused