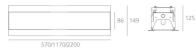

## **DIMENSIONS**

Length: (cm) 117 Width: (cm) 14.9 Height: (cm) 12.5 Cutout length: (cm) 12 Cutout Width: (cm) 118 Recessed depth: (cm) 12.5 Weight: 4.2 Glow Wire Test: 960°

## **Dimensions**