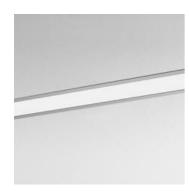

#### **DESCRIPTION:**

Modular system for T16 fluorescent lamps, to be installed in a continuous line or as single luminaires. Steel body with frame in grey paint finish. Opaline polycarbonate diffuser. 2200mm long modules designed with slidable lampholders enabling the overlapping of lamps as to guarantee uniform diffusion without shadows. Lamps can be maintained without the need for tools. Electronic ballast with or without dimming control. Finishing end caps to be ordered separately. Can be used in combination with the dark light version. Complies with standard EN60598-1 and other specific standard.

## Light emission