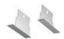

omplies with standard EN60598-1 and other specific standard.

## Light emission



#### **TECHNICAL DATA SHEET**

#### **Features**

Product name: Java Linear System - Diffuser - T16

1x54W dimmable Dali

Article Code: M170401
Colour: Grey
Material: Steel
Series: Architectural
Environment: Indoor

## **DIMENSIONS**

Length: (cm) 117 Width: (cm) 14.9 Height: (cm) 12.5 Cutout length: (cm) 12 Cutout Width: (cm) 118 Recessed depth: (cm) 12.5 Weight: 4.2 Glow Wire Test: 960°

## LAMPS NOT INCLUDED

Category: FLUO Number: Lbs: T16 Watt: 54 Socket: G5 FDH-54 Type: Luminous Flux (Im): 4450 Colour Rendering: 85 Colour temperature (K): 3000 Duration (h): 20000

## **Dimensions**



## LAMP





## **ELECTRICAL**

Starter: Electronic Dimmable Dali

Voltage: 220V-240V

# Artemide

## **ACCESSORIES**



JAVA LINEAR SYSTEM -End caps (set of 2). 31mm. Grey M170900