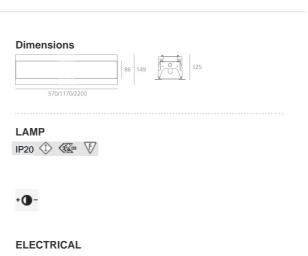

#### DIMENSIONS

| Length:         | (cm) 57   |
|-----------------|-----------|
| Width:          | (cm) 14.9 |
| Height:         | (cm) 12.5 |
| Cutout length:  | (cm) 12   |
| Cutout Width:   | (cm) 58   |
| Recessed depth: | (cm) 12.5 |
| Weight:         | 2.4       |
| Glow Wire Test: | 960 °     |