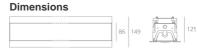

## DIMENSIONS

Environment:

| DIMENSIONS      |           |
|-----------------|-----------|
| Length:         | (cm) 117  |
| Width:          | (cm) 14.9 |
| Height:         | (cm) 12.5 |
| Cutout length:  | (cm) 12   |
| Cutout Width:   | (cm) 118  |
| Recessed depth: | (cm) 12.5 |
| Weight:         | 4.2       |
| Glow Wire Test: | 960 °     |