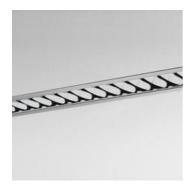

## **DESCRIPTION**:

Modular system for T16 fluorescent lamps, to be installed in a continuous line or as single luminaires. Steel body with frame in grey paint finish. Dark light optics made of super pure aluminium. Dark light emission is in compliance with EN12464-1 standard, with average luminance levels lower than the 1000 cd/m<sup>2</sup> limit for an observation angle of 65° or above with respect to the vertical axis. Light output ratio: 71%. Lamps can be maintained without the need for tools. Electronic ballast with or without dimming control. Finishing end caps to be ordered separately

#### Light emission

**TECHNICAL DATA SHEET** 