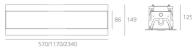

## **DIMENSIONS**

Length: (cm) 57 (cm) 14.9 Width: Height: (cm) 12.5 Cutout length: (cm) 12 Cutout Width: (cm) 58 (cm) 12.5 Recessed depth: Weight: 2.4 Glow Wire Test: 960°

#### **Dimensions**