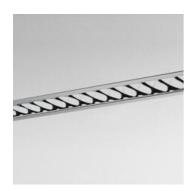

#### **DESCRIPTION:**

Modular system for T16 fluorescent lamps, to be installed in a continuous line or as single luminaires. Steel body with frame in grey paint finish. Dark light optics made of super pure aluminium. Dark light emission is in compliance with EN12464-1 standard, with average luminance levels lower than the 1000 cd/m² limit for an observation angle of 65° or above with respect to the vertical axis. Light output ratio: 71%. Lamps can be maintained without the need for tools. Electronic ballast with or without dimming control. Finishing end caps to be ordered separately

## Light emission