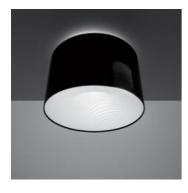

# Polinnia soffitto - Black

### Features

Product name: Article Code: Colour: Material: Series: Environment: Area contract: Polinnia soffitto - Black 1659020A Polished black Painted aluminium, plastic Design Indoor

Direct, indirect

•

Painted aluminium, plastic

Direct, indirect

Ceiling lamp: painted metal structure; injection-moulded thermoplastic diffuser.

Dimensions