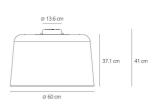

(cm) 41

(cm) 60

(cm) 13.6

DESIGN BY : Carlo Colombo 2011

MATERIALS :

**DESCRIPTION :** 

Light emission

IP 20 🚯 🕅

### DIMENSIONS

OPTICS Emission:

Height: Cutout width: Base Diameter: Cutout shape: