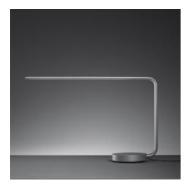

# One Line tavolo Led

#### **DESCRIPTION**:

Base in painted die-cast aluminium; body in extruded aluminium, steel internal structure.

The lamp unit rotates on the horizontal plane. LEDs included. With dimmer.

# Features

Series:

OPTICS

Emission:

| Product name: |
|---------------|
| Article Code: |
| Colour:       |
| Material:     |

Environment:

Area contract:

One Line tavolo Led 0829050A Aluminium grey Painted die-cast aluminium, extruded aluminium, steel Design Indoor