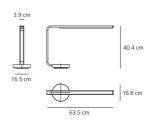

Direct

(cm) 63.5

(cm) 40.4

(cm) 16.5

#### DIMENSIONS

Length: Height: Base Diameter: Cutout shape: