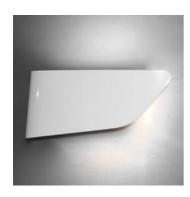

#### **Eurialo - Fluo White**

#### **DESCRIPTION:**

Wall lamp available in halogen, fluorescent or metal halide light source version. Materials: moulded aluminium plate, painted or brushed.

#### **Features**

Product name: Eurialo - Fluo White Article Code: 1230010A Colour: Polished white Material: Moulded aluminium

Series: Design Environment: Indoor

Area contract: Private Residence