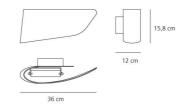

#### **DIMENSIONS**

 Length:
 (cm) 12

 Width:
 (cm) 36

 Height:
 (cm) 15.8

Cutout shape:

#### **Dimensions**