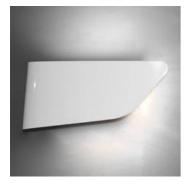

# **Eurialo - Halo White**

#### **DESCRIPTION :**

Wall lamp available in halogen, fluorescent or metal halide light source version. Materials: moulded aluminium plate, painted or brushed.

## Features

| Product name:  |  |
|----------------|--|
| Article Code:  |  |
| Colour:        |  |
| Material:      |  |
| Series:        |  |
| Environment:   |  |
| Area contract: |  |

Eurialo - Halo White 1229010A Polished white Moulded Aluminium Design Indoor Private Residence