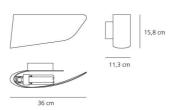

## DIMENSIONS

| Length:       | (cm) 11.3 |
|---------------|-----------|
| Width:        | (cm) 36   |
| Height:       | (cm) 15.8 |
| Cutout shape: |           |