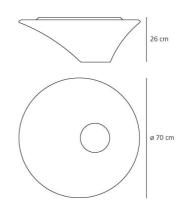

#### OPTICS

Emission:

Height:

DIMENSIONS

Cutout width:

Cutout shape:

(cm) 26 (cm) 70

Diffused

Dimensions

LAMP IP 20 ① ⑦ @