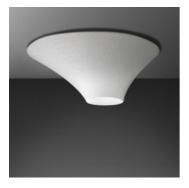

#### **DESCRIPTION**:

Painted steel structure; opal methacrylate diffuser; white doublestretch fabric cover with texture.

#### Features

| Product name: | Alicudi                                         |
|---------------|-------------------------------------------------|
| Article Code: | 1156010A                                        |
| Colour:       | White with drops in silver colour               |
| Material:     | Steel, methacrylate, doublestretch fabric cover |
| Series:       | Design                                          |
| Environment:  | Indoor                                          |