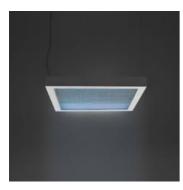

## Altrove MWL sospensione - Direct Light

#### **DESCRIPTION:**

In a m<sup>2</sup> of surface where the light flows in a fluid way on transparent wires and, through a mirrored reflector, materializes a lighting and volumetric effect wich is controlled. It is a cubic metre of light where everything is endlessly reflected, freely modulating more than a million of chromatic effects. The space is no more just one, but several, or simply "else", illusory perception of reality, which drives to a new place, elsewhere. Three versions are available, with three kind of light. Opening light: perimeter structure made of steel, top side mirror reflector, side diffusers made of opaline methacrylate, front diffuser in transparent engraved methacrylate. Volumetric light: perimeter structure made of steel, top side segment reflector, side diffusers made of opaline methacrylate, front diffuser in transparent engraved methacrylate. Fluid light: perimeter structure made of steel, side diffusers made of opaline methacrylate, side diffusers made of opaline methacrylate.