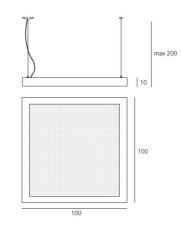

### DIMENSIONS

| Length:                  | (cm) 100 |
|--------------------------|----------|
| Width:                   | (cm) 100 |
| Height:                  | (cm) 10  |
| Max Height from ceiling: | (cm) 200 |
| Cutout shape:            |          |

### Dimensions