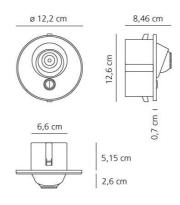

## **DIMENSIONS**

Product name:

 Height:
 (cm) 12.6

 Depth:
 (cm) 8.46

 Cutout width:
 (cm) 12.2

 Base Diameter:
 (cm) 6.6

 Recessed depth:
 (cm) 5.15

Cutout shape: