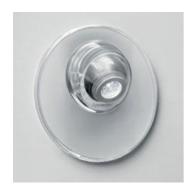

#### Choose Led Recessed White - With Switch

#### **DESCRIPTION:**

Extending the range of the Choose collection. As well as Choose Led Wall it meets ever greater demand to use discreet, precise light sources with low energy consumption and high light output. Excellent for reading, it is proposed with a polycarbonate shell with a finish coordinated with the metal structural parts of the other lamps of the series. Extremely versatile it integrates and disappears in the space.

#### Light emission

Direct Spot

IP 20

## **TECHNICAL DATA SHEET**

Features

Choose Led Recessed White - With

Switch
Article Code: 1145120A
Colour: White
Material: Polycarbonate
Series: Design
Environment: Indoor

Area contract: Hospitality Hotel

**OPTICS** 

Emission: Direct Spot