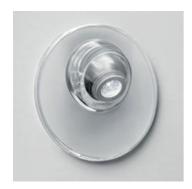

# **Choose Led Recessed White - Without Switch**

#### **DESCRIPTION:**

Extending the range of the Choose collection. As well as Choose Led Wall it meets ever greater demand to use discreet, precise light sources with low energy consumption and high light output. Excellent for reading, it is proposed with a polycarbonate shell with a finish coordinated with the metal structural parts of the other lamps of the series. Extremely versatile it integrates and disappears in the space.

#### Light emission

Direct Spot

# **TECHNICAL DATA SHEET**

**Features** Product name: Choose Led Recessed White -

Without Switch Article Code: 1146120A White Colour: Polycarbonate Material: Series: Design Environment: Indoor

Area contract: Hospitality Hotel

**OPTICS** 

Emission: Direct Spot