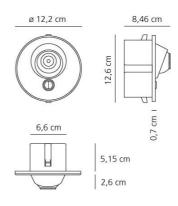

# **DIMENSIONS**

Height: (cm) 12.6 Depth: (cm) 8.46 Cutout width: (cm) 12.2 (cm) 6.6 Base Diameter: (cm) 5.15 Recessed depth:

Cutout shape:

#### **Dimensions**