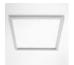

## Altop Soft Light 600x600mm

## **DESCRIPTION:**

Recessed fluorescent luminaires with soft light emission using 2x55W TC-LEL lamps. Steel body with white paint finish. Other colours on request. Dust-protection polycarbonate screen as an optional extra. Suitable for installation into false ceiling systems with 600x600mm modules (the luminaires can be supported by the structure itself or by means of optional fixing brackets), or into plasterboard false ceilings using a special recessing frame (to be ordered separately). Lamps can be maintained without the need for tools. Integral electronic ballast. Complies with standard EN60598-1 and other specific standards.

For modular false ceillngs 600x600 mm

## Light emission

Soft Light