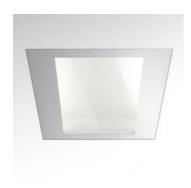

## Altop Soft Light 600x600mm

## **DESCRIPTION:**

Recessed fluorescent luminaires with soft light emission using 2x55W TC-LEL lamps. Steel body with white paint finish. Other colours on request. Dust-protection polycarbonate screen as an optional extra. Suitable for installation into false ceiling systems with 600x600mm modules (the luminaires can be supported by the structure itself or by means of optional fixing brackets), or into plasterboard false ceilings using a special recessing frame (to be ordered separately). Lamps can be maintained without the need for tools. Integral electronic ballast. Complies with standard EN60598-1 and other specific standards.

For modular false ceillngs 600x600 mm

## Light emission

Soft Light