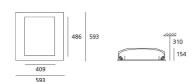

## **DIMENSIONS**

 Length:
 (cm) 59.3

 Width:
 (cm) 59.3

 Height:
 (cm) 15.4

 Recessed depth:
 (cm) 31

 Cutout shape:
 Squared

 Weight:
 7.9

 Glow Wire Test:
 850°

### **Dimensions**