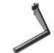

## **DIMENSIONS**

 Length:
 (cm) 28.3

 Width:
 (cm) 4

 Height:
 (cm) 16.3

 Inclination:
 90

Inclination: 90 Cutout shape:

Weight: 2.5 Glow Wire Test: 850 °

## Dimensions