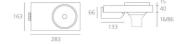

## **DIMENSIONS**

 Length:
 (cm) 28.3

 Width:
 (cm) 4

 Height:
 (cm) 16.3

 Inclination:
 90

Inclination: 90 Cutout shape:

Weight: 2.5 Glow Wire Test: 850 °

## Dimensions