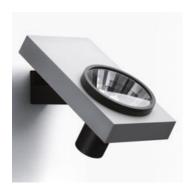

## Focal Wall - QR111

## **DESCRIPTION:**

Arange of adjustable spotlights using 12V halogen and metal-halide lamps. 4 options available: with three-phase track adapter, with base plate, wall mounting or pendant. Die-cast aluminium body with a white paint finish. Aluminum optics for HIT versions, with choice of three beam spreads: spot, medium and flood. Tilt angle of up to 90°, rotation of up to 355°. Lamps can be maintained without the need for tools by a simple quarter turn rotation of the lamp-holding ring. HIT version includes protective glass. Electronic control gear. Wide range of accessories. Directional handle as an optional extra. Complies with standard EN60598-1 and other specific standards.

# **TECHNICAL DATA SHEET**

Features

Product name: Focal Wall - QR111
Article Code: M174500
Colour: White

Material: Die-cast Aluminium
Series: Architectural

Environment: Indoor

Area contract: