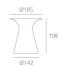

#### **DIMENSIONS**

 Height:
 (cm) 19.8

 Cutout width:
 (cm) 18.5

 Inclination:
 20

 Rotation:
 355

 Cutout shape:

Weight: 1.9 Glow Wire Test: 960 °

#### **Dimensions**