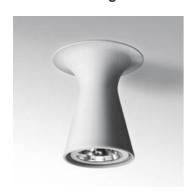

# **Vulcania Ceiling**

#### **DESCRIPTION:**

Ceiling light using QR111 75W/12V halogen light source. Aluminum body with white paint finish. Tilt angle of up to 20°, rotation of up to 355°. Lamps can be maintained without the need for tools. Electronic transformer. Complies with standard EN60598-1 and other specific standards.