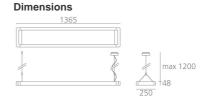

### DIMENSIONS

 Length:
 (cm) 136

 Width:
 (cm) 25

 Height:
 (cm) 4.8

 Cutout shape:
 Weight:

 Blow Wire Test:
 850 °