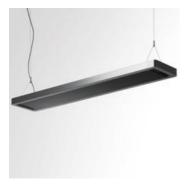

#### **DESCRIPTION**:

Single pendant luminaire with indirect lighting using 2x54W T16 fluorescent lamps. The structure comprises an extruded aluminium frame with a metallic grey paint finish and a central optical element equipped with an opaque screen with an exclusive Black Crystal lacquered finish. Endcaps in injection moulded aluminium. Quick adjustment steel suspension cables. Complies with standard EN60598-1 and other specific standards.

"Black Cristal" opaque screen

#### Light emission

Direct/indirect

**TECHNICAL DATA SHEET** 

## Features

Product name: Article Code: Colour:

Environment:

Area contract:

Esprit Suspension - Indirect Emission - T16 2x54W M154500 Metal Grey Painted Aluminium Architectural Indoor

Direct/indirect