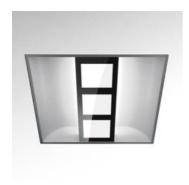

#### **DESCRIPTION:**

Recessed luminaire for 2x55W TC-L fluorescent lamps. Main reflector in steel with a white paint finish. Polished aluminium screen equipped with a "PRISMOPTIC" polycarbonate diffuser. For installation into false ceiling systems with 600x600mm and 625x625mm modules, or into plasterboard false ceilings using a special recessing frame (optional). Lamps can be maintained without the use of tools. Complies with standard EN60598-1 and other specific standards.

#### Light emission

Soft Light