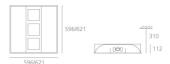

#### **DIMENSIONS**

 Length:
 (cm) 59.6

 Width:
 (cm) 59.6

 Height:
 (cm) 11.2

 Recessed depth:
 (cm) 31

Cutout shape:

Weight: 6.9 Glow Wire Test: 850 °

#### **Dimensions**