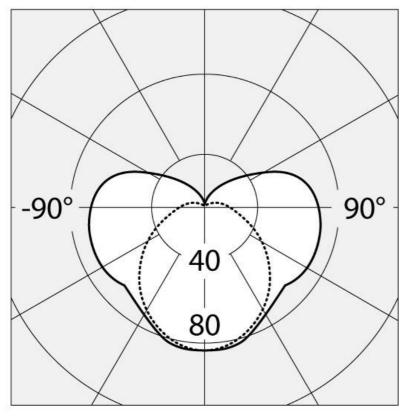

## **ELECTRICAL**

Voltage: 220V-240V

**ACCESSORIES** 

MITASI SCHERMO T087100

DIAGRAMS

Cd/klm

Polar curve