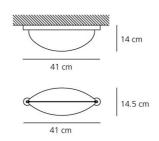

## **DIMENSIONS**

Length: (cm) 41 Width: (cm) 14 Height: (cm) 14.5

Cutout shape: