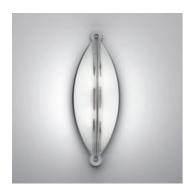

## Mitasi Fluo Silver grey

#### **DESCRIPTION:**

Wall-ceiling support in painted metal; white sanded glass diffuser.

Directional screen supplied as accessory.