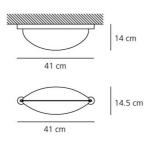

# DIMENSIONS

| DIMENSION     |           |
|---------------|-----------|
| Length:       | (cm) 41   |
| Width:        | (cm) 14   |
| Height:       | (cm) 14.5 |
| Cutout shape: |           |