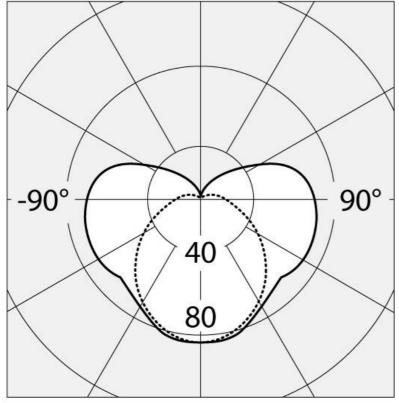

accessory.

## Light emission



IP 55 🛈 🌆 🔻 🖻

TECHNICAL DATA SHEET

Mitasi Fluo Black T052210 Black

Outdoor

Outdoor

Diffused

Painted metal, blown glass

## Features

| Product name: |
|---------------|
| Article Code: |
| Colour:       |
| Material:     |
| Series:       |
| Environment:  |

### OPTICS

Emission:

# DIMENSIONS

| DIMENSION     |           |
|---------------|-----------|
| Length:       | (cm) 41   |
| Width:        | (cm) 14   |
| Height:       | (cm) 14.5 |
| Cutout shape: |           |

#### LAMPS NOT INCLUDED

| FLUO   |
|--------|
| 1      |
| Tc-d   |
| 26     |
| G24d-3 |
| Fsq    |
| 1b     |
| 3000   |
| 12000  |
|        |

### Dimensions



LAMP IP 55 ① 《 IP 10

ELECTRICAL

Voltage:

220V-240V



ACCESSORIES



MITASI SCHERMO T087100

# Artemide

DIAGRAMS





Cd/klm