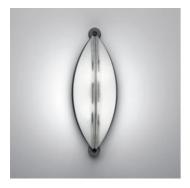

# Mitasi Fluo Black

#### **DESCRIPTION**:

Wall-ceiling support in painted metal; white sanded glass diffuser.

Directional screen supplied as accessory.