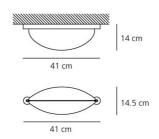

## **DIMENSIONS**

Length: (cm) 41 Width: (cm) 14 Height: (cm) 14.5

Cutout shape:

#### **Dimensions**