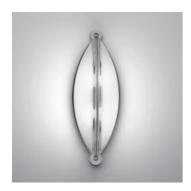

## Mitasi Halo Silver grey

#### **DESCRIPTION:**

Wall-ceiling support in painted metal; white sanded glass diffuser.

Directional screen supplied as accessory.

#### **Features**

Product name: Mitasi Halo Silver grey

T052390 Article Code: Colour: Silver grey

Material: Painted metal, blown glass

Outdoor Series: Environment: Outdoor

## **DIMENSIONS**

Length: (cm) 41 Width: (cm) 14 Height: (cm) 14.5

Cutout shape: