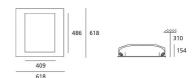

## **DIMENSIONS**

(cm) 61.8 Length: Width: (cm) 61.8 Height: (cm) 15.4 Recessed depth: (cm) 31 Cutout shape: Squared Weight: 8.3 Glow Wire Test: 850°

#### **Dimensions**

LAMP