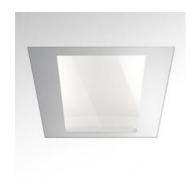

#### **DESCRIPTION:**

Recessed fluorescent luminaires with soft light emission using 2x55W TC-LEL lamps. Steel body with white paint finish. Other colours on request. Dust-protection polycarbonate screen as an optional extra. Suitable for installation into false ceiling systems with 625x625mm modules (the luminaires can be supported by the structure itself or by means of optional fixing brackets), or into plasterboard false ceilings using a special recessing frame (to be ordered separately). Lamps can be maintained without the need for tools. DALI dimmable electronic ballast. Complies with standard EN60598-1 and other specific standards.

#### Light emission

Soft Light

-0-

## **Features**

Product name: Altop Soft Light 625x625mm -

Dimmable Dali Colour: White Material: Painted Steel Series: Architectural Environment: Indoor Office Area contract:

**OPTICS** 

Emission: Soft Light