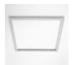

#### **DESCRIPTION:**

Recessed fluorescent luminaires with soft light emission using 2x55W TC-LEL lamps. Steel body with white paint finish. Other colours on request. Dust-protection polycarbonate screen as an optional extra. Suitable for installation into false ceiling systems with 625x625mm modules (the luminaires can be supported by the structure itself or by means of optional fixing brackets), or into plasterboard false ceilings using a special recessing frame (to be ordered separately). Lamps can be maintained without the need for tools. DALI dimmable electronic ballast. Complies with standard EN60598-1 and other specific standards.

## **DIMENSIONS**

(cm) 61.8 Length: Width: (cm) 61.8 Height: (cm) 15.4 Recessed depth: (cm) 31 Cutout shape: Squared Weight: 8.3 Glow Wire Test: 850°