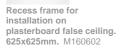

## **DESCRIPTION**:

Recessed fluorescent luminaires with soft light emission using 2x55W TC-LEL lamps. Steel body with white paint finish. Other colours on request. Dust-protection polycarbonate screen as an optional extra. Suitable for installation into false ceiling systems with 625x625mm modules (the luminaires can be supported by the structure itself or by means of optional fixing brackets), or into plasterboard false ceilings using a special recessing frame (to be ordered separately). Lamps can be maintained without the need for tools. Integral electronic ballast. Complies with standard EN60598-1 and other specific standards.

#### ELECTRICAL

Starter: Voltage: Electronic 220V-240V

ACCESSORIES

\*\*\*\*

ALTOP FIXING BRACKETS (SET OF 4 PCS)M163520

ALTOP SOFTLIGHT SCREEN IN TRANSPARENT POLYCARBONATE M163400