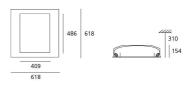

#### DIMENSIONS

| Length:         | (cm) 61.8 |
|-----------------|-----------|
| Width:          | (cm) 61.8 |
| Height:         | (cm) 15.4 |
| Recessed depth: | (cm) 31   |
| Cutout shape:   | Squared   |
| Weight:         | 8.3       |
| Glow Wire Test: | 850 °     |