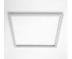

## Altop Soft Light 625x625mm

## **DESCRIPTION**:

Recessed fluorescent luminaires with soft light emission using 2x55W TC-LEL lamps. Steel body with white paint finish. Other colours on request. Dust-protection polycarbonate screen as an optional extra. Suitable for installation into false ceiling systems with 625x625mm modules (the luminaires can be supported by the structure itself or by means of optional fixing brackets), or into plasterboard false ceilings using a special recessing frame (to be ordered separately). Lamps can be maintained without the need for tools. Integral electronic ballast. Complies with standard EN60598-1 and other specific standards.

#### Features

Product name: Article Code: Colour: Material: Series: Environment: Area contract:

Altop Soft Light 625x625mm M163322 White Painted Steel Architectural Indoor Office

Soft Light