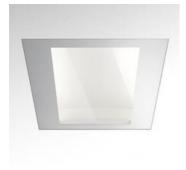

## Altop Soft Light 625x625mm

## **DESCRIPTION**:

Recessed fluorescent luminaires with soft light emission using 2x55W TC-LEL lamps. Steel body with white paint finish. Other colours on request. Dust-protection polycarbonate screen as an optional extra. Suitable for installation into false ceiling systems with 625x625mm modules (the luminaires can be supported by the structure itself or by means of optional fixing brackets), or into plasterboard false ceilings using a special recessing frame (to be ordered separately). Lamps can be maintained without the need for tools. Integral electronic ballast. Complies with standard EN60598-1 and other specific standards.

#### Features

Product name: Article Code: Colour: Material: Series: Environment: Area contract:

Altop Soft Light 625x625mm M163322 White Painted Steel Architectural Indoor Office

Soft Light