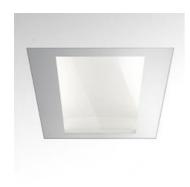

# Altop Soft Light 600x600mm + Emergency

#### **DESCRIPTION:**

Recessed fluorescent luminaires with soft light emission using 2x55W TC-LEL lamps. Steel body with white paint finish. Other colours on request. Dust-protection polycarbonate screen as an optional extra. Suitable for installation into false ceiling systems with 600x600mm modules (the luminaires can be supported by the structure itself or by means of optional fixing brackets), or into plasterboard false ceilings using a special recessing frame (to be ordered separately). Lamps can be maintained without the need for tools. Integral electronic ballast with emergency lighting 1 h. Complies with standard EN60598-1 and other specific standards.

#### Light emission

Soft Light

#### **OPTICS**

Emission: Soft Light