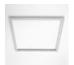

# Altop Soft Light 600x600mm + Emergency

#### **DESCRIPTION:**

Recessed fluorescent luminaires with soft light emission using 2x55W TC-LEL lamps. Steel body with white paint finish. Other colours on request. Dust-protection polycarbonate screen as an optional extra. Suitable for installation into false ceiling systems with 600x600mm modules (the luminaires can be supported by the structure itself or by means of optional fixing brackets), or into plasterboard false ceilings using a special recessing frame (to be ordered separately). Lamps can be maintained without the need for tools. Integral electronic ballast with emergency lighting 1 h. Complies with standard EN60598-1 and other specific standards.

# Features Product name:

Altop Soft Light 600x600mm +

Emergency

Colour: White
Material: Painted Steel
Series: Architectural
Environment: Indoor
Area contract: Office