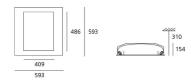

# **DIMENSIONS**

 Length:
 (cm) 59.3

 Width:
 (cm) 59.3

 Height:
 (cm) 15.4

 Recessed depth:
 (cm) 31

 Cutout shape:
 Squared

 Weight:
 8.5

 Glow Wire Test:
 850 °

#### **Dimensions**